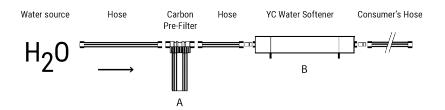

# HOW TO USE:

The length of service between recharges will vary depending on water hardness and water pressure. Please, note: the water produced by YC water softener is not drinkable!

Procedure:

Connect a long hose to the water source and the water filter (A) Insert the carbon cartridge (A) into place - Connect the unit (A) to the YC water softener (B) Attach the other end of YC Water softener (B) with the consume's hose. Turn the water on and let it flow for a few minutes. YC water softener is now ready to use

# Procedure:

Unscrew and remove water filter (A) Fill the cartridge with the necessary quantity of salt and screw it back Open the input valve and let the water flows slowly about 5 or 10 minutes Turn water off and wait few minutes Turn water back on for 1 minute and repeat this 3 or 4 times. Fully open the input valve to flush the unit and remove further residual salt brine YC water softener is now ready to deliver water without calcium