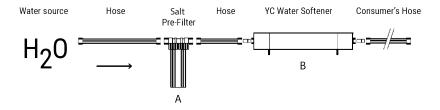

# HOW TO USE:

The length of service between recharges will vary depending on water hardness and water pressure. Please, note: the water produced by YC water softener is not drinkable!

Procedure:

Connect a long hose to the water source and the water filter (A) Insert the carbon cartridge (A) into place - Connect the unit (A) to the YC water softener (B) Attach the other end of YC Water softener (B) with the consume's hose. Turn the water on and let it flow for a few minutes. YC water softener is now ready to use

# Procedure:

Unscrew and remove water filter (A) Fill the cartridge with the necessary quantity of salt and screw it back Open the input valve and let the water flows slowly about 5 or 10 minutes Turn water off and wait few minutes Turn water back on for 1 minute and repeat this 3 or 4 times. Fully open the input valve to flush the unit and remove further residual salt brine YC water softener is now ready to deliver water without calcium