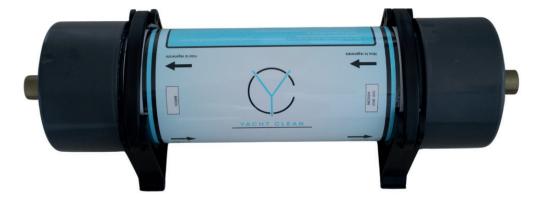

# **TECHNICAL DATA**

| 2500 USG | Model            | 5000 USG |
|----------|------------------|----------|
| 40m3/F   | Cyclic Capacity  | 90 m3/F  |
| 3 BAR    | Max Water P.S.I. | 3 BAR    |
| 68 cm    | Lenght           | 100 cm   |
| 47 cm    | Diameter         | 47 cm    |
| 8 Kg     | Weight           | 17 Kg    |

# HOW TO USE:

The length of service between recharges will vary depending on water hardness and water pressure. Please, note: the water produced by YC water softener is not drinkable!

Procedure:

Connect a long hose to the water source and the water filter (A) Insert the carbon cartridge (A) into place - Connect the unit (A) to the YC water softener (B) Attach the other end of YC Water softener (B) with the consume's hose. Turn the water on and let it flow for a few minutes. YC water softener is now ready to use